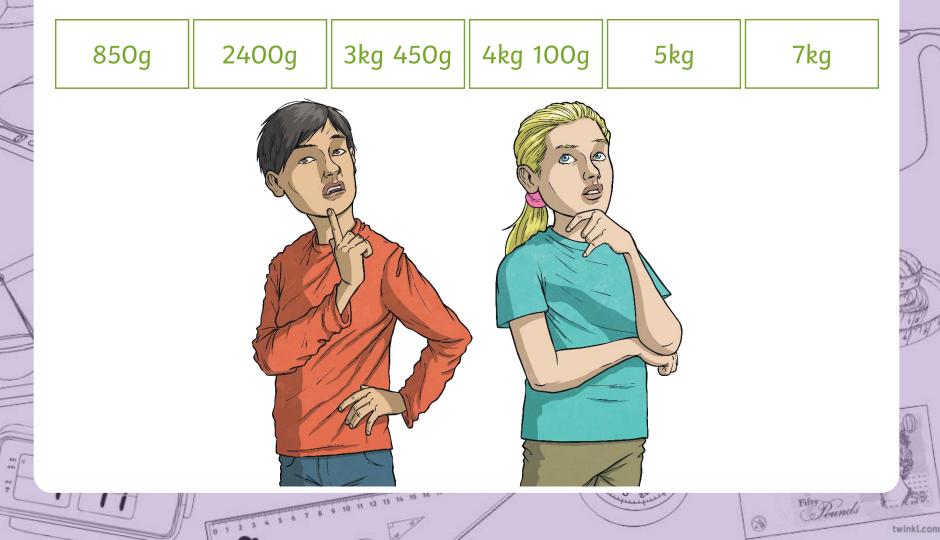

# **Ordering Mixed Units**

10

Order these mass measurements from the lightest to heaviest: