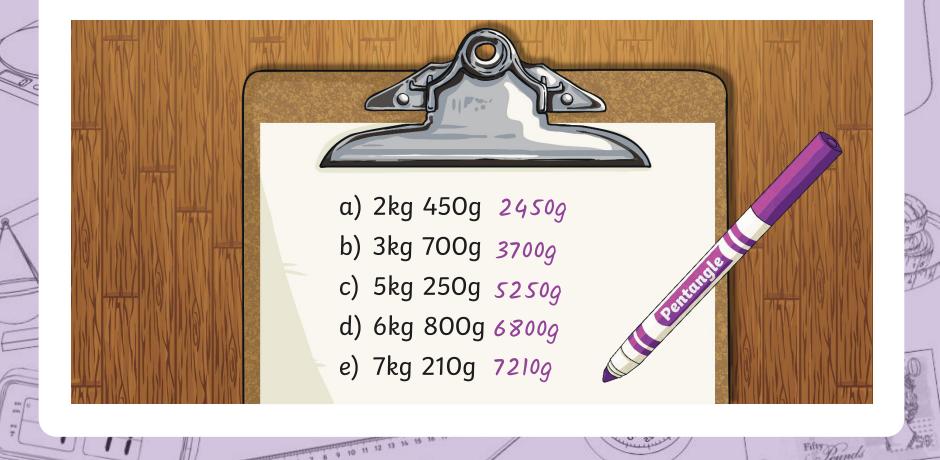

#### What's the Mass? Mixed Units

Sometimes, mass is given in mixed units: kg and g.

twinkl.com

1kg 300g 2kg 600g 4kg 350g

How could we convert these measurements into grams?

We need to multiply the kilogram measurement by 1000, then add on the gram measurement. 1kg 300g = 1000g + 300g = 1300g

#### What's the Mass? Mixed Units

Write the following in grams:

twinkl.com