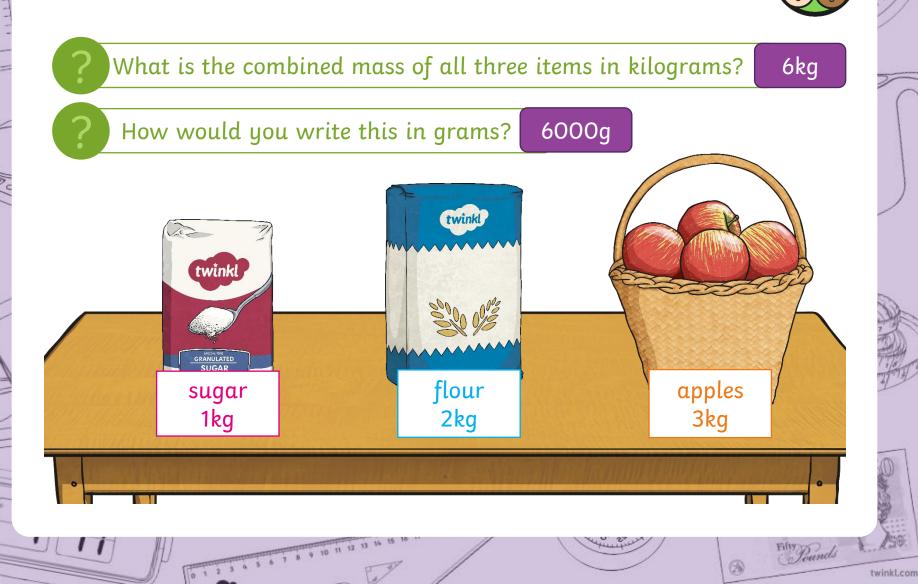

Units of Mass**





Aim

10

B

twinkl.con

• I can convert between units of mass.

#### Success Criteria

- I can convert from kilograms to grams by multiplying by 1000.
- I can convert from grams to kilograms by dividing by 1000.
- I can convert and order mixed units of mass.

# Closest to a Kilogram



The aim of the game is to get closest to a kilogram. **1kg = 1000g** 



twinkl.com

#### **Kilograms to Grams**

There are 1000 grams in 1 kilogram. How many grams are there in

3kg?

3000g

4kg?

40009

0

iss.

5kg?

5000g

Pounds

twinkl.com

What calculation do we need to do to convert from kilograms to grams?

2kg?

2000g

We need to multiply the number of kilograms by 1000.

grams in the same mass as kilograms.

9 10 11 12 13

## What's the Mass?

12 13 14 15 16 17 18

10

2

3-





twinkl.com

## What's the Mass?

12 13 14 15 16 17 18

- 10

2

3-



## What's the Mass?



2

3-

10





#### What's the Mass? Mixed Units

Sometimes, mass is given in mixed units: kg and g.

twinkl.com

1kg 300g 2kg 600g 4kg 350g

How could we convert these measurements into grams?

We need to multiply the kilogram measurement by 1000, then add on the gram measurement. 1kg 300g = 1000g + 300g = 1300g

#### What's the Mass? Mixed Units

Write the following in grams:



twinkl.com

#### Converting Grams to Kilograms



To convert from grams to kilograms, we divide the number of grams by 1000: 5000g ÷ 1000 = 5kg

If this creates a decimal number, the thousandths become grams: 2500g ÷ 1000 = 2.500 = 2kg 500g



Pounds

#### Converting Grams to Kilograms

Convert these grams measurement