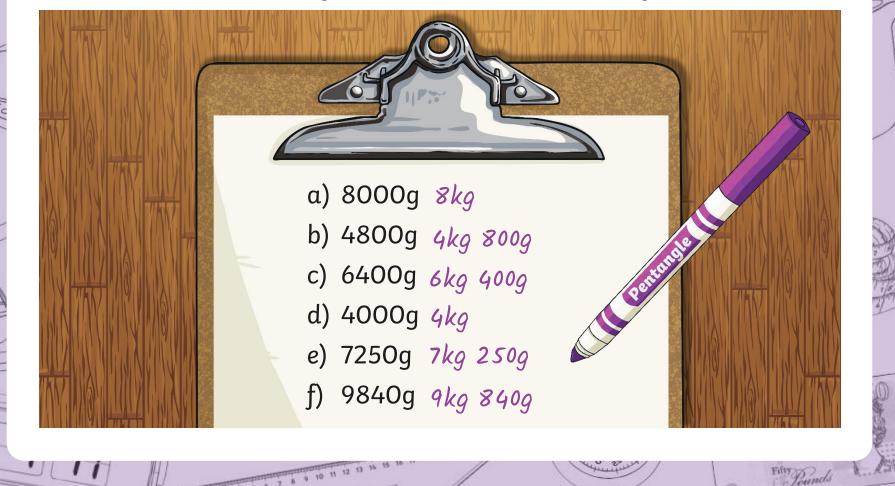

#### Converting Grams to Kilograms

To convert from grams to kilograms, we divide the number of grams by 1000: 5000g ÷ 1000 = 5kg

If this creates a decimal number, the thousandths become grams: 2500g ÷ 1000 = 2.500 = 2kg 500g

#### Converting Grams to Kilograms

Convert these grams measurements into kilograms: