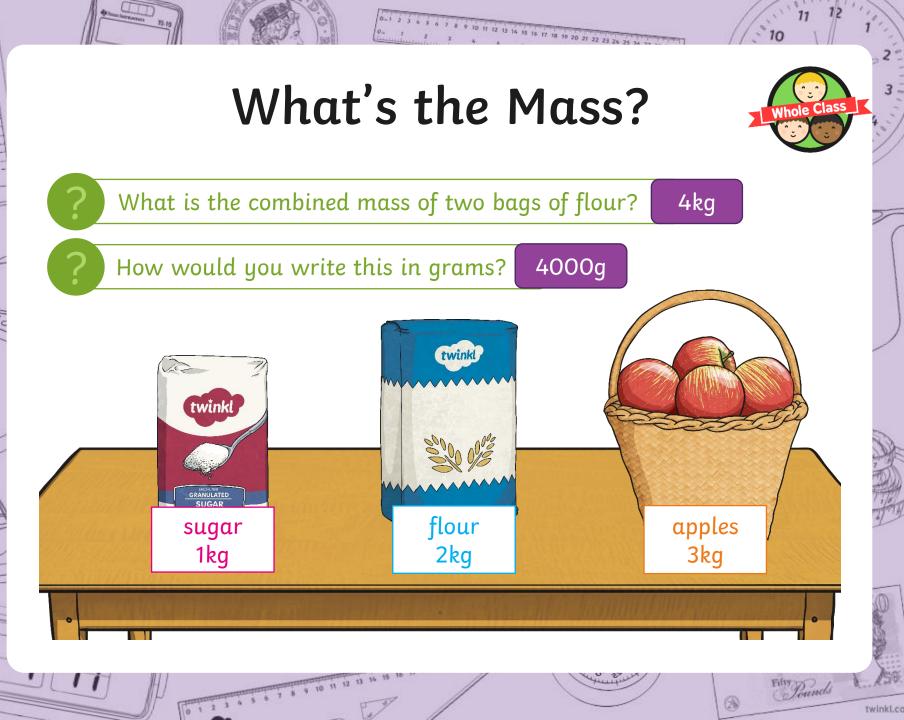

its of Mass**





Aim

10

B

twinkl.con

• I can convert between units of mass.

#### Success Criteria

- I can convert from kilograms to grams by multiplying by 1000.
- I can convert from grams to kilograms by dividing by 1000.
- I can convert and order mixed units of mass.

# Closest to a Kilogram



The aim of the game is to get closest to a kilogram. **1kg = 1000g** 



twinkl.com

#### **Kilograms to Grams**

There are 1000 grams in 1 kilogram. How many grams are there in

3kg?

3000g

4kg?

40009

0

iss.

5kg?

5000g

Pounds

twinkl.com

What calculation do we need to do to convert from kilograms to grams?

2kg?

2000g

We need to multiply the number of kilograms by 1000.

grams in the same mass as kilograms.

9 10 11 12 13

## What's the Mass?

12 13 14 15 16 17 18

10

2

3-





twinkl.com

## What's the Mass?

12 13 14 15 16 17 18

- 10

2

3-



## What's the Mass?



2

3-

10





#### What's the Mass? Mixed Units

Sometimes, mass is given in mixed units: kg and g.

twinkl.com

1kg 300g 2kg 600g 4kg 350g

How could we convert these measurements into grams?

We need to multiply the kilogram measurement by 1000, then add on the gram measurement. 1kg 300g = 1000g + 300g = 1300g

#### What's the Mass? Mixed Units

Write the following in grams:



twinkl.com

#### Converting Grams to Kilograms



To convert from grams to kilograms, we divide the number of grams by 1000: 5000g ÷ 1000 = 5kg

If this creates a decimal number, the thousandths become grams: 2500g ÷ 1000 = 2.500 = 2kg 500g



Pounds

#### Converting Grams to Kilograms

Convert these grams measurements