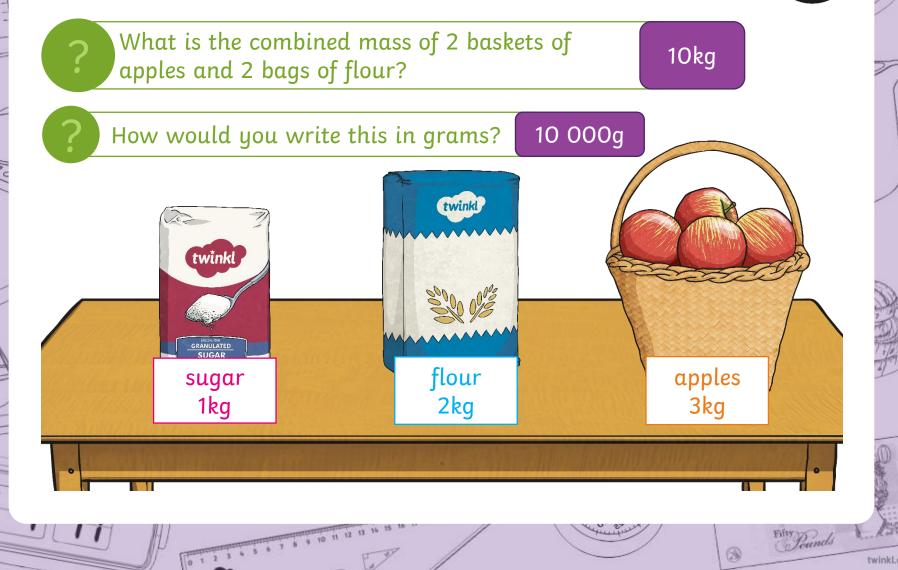

## What's the Mass?

12 13 14 15 16 17 18

10

2

3-

twinkl.com

## What's the Mass?

12 13 14 15 16 17 18

- 10

2

3-

## What's the Mass?

2

3-

10