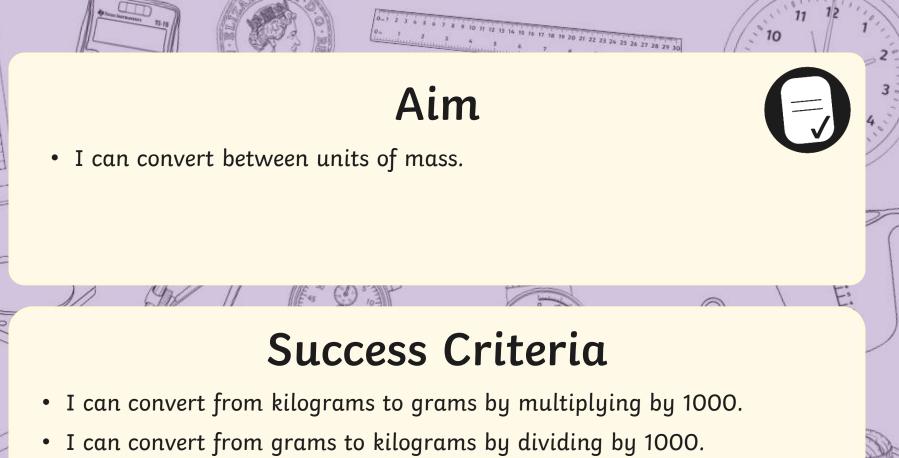

# **Converting Units of Mass**

Aim

10

B

twinkl.con

• I can convert between units of mass.

#### Success Criteria

- I can convert from kilograms to grams by multiplying by 1000.
- I can convert from grams to kilograms by dividing by 1000.
- I can convert and order mixed units of mass.