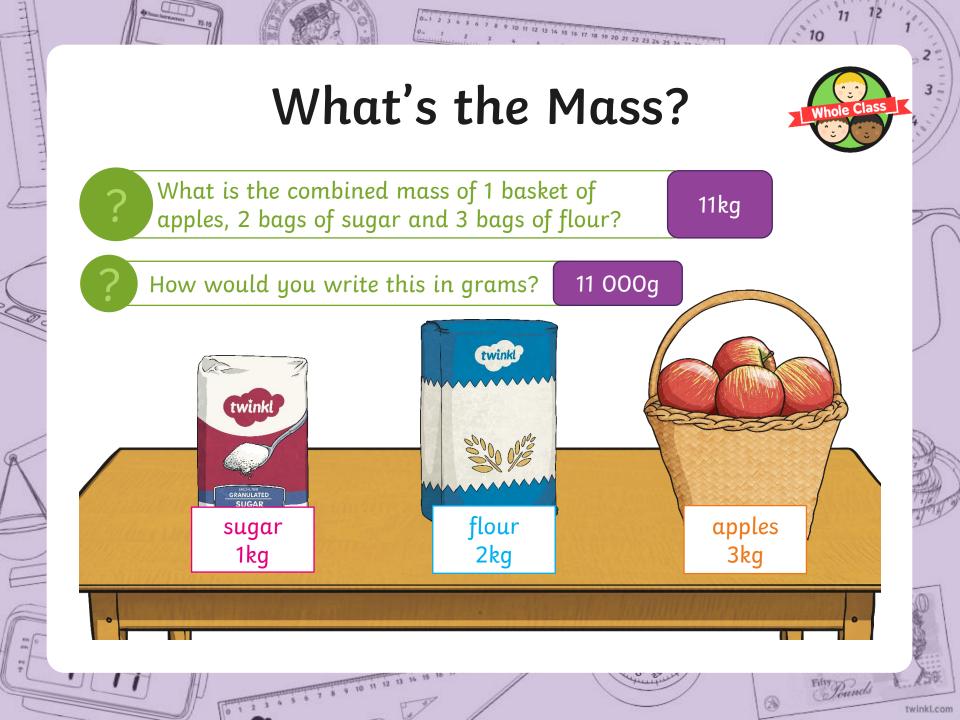

## What's the Mass?

12 13 14 15 16 17 18

10

2

3-

twinkl.com

## What's the Mass?

12 13 14 15 16 17 18

- 10

2

3-

## What's the Mass?

2

3-

10