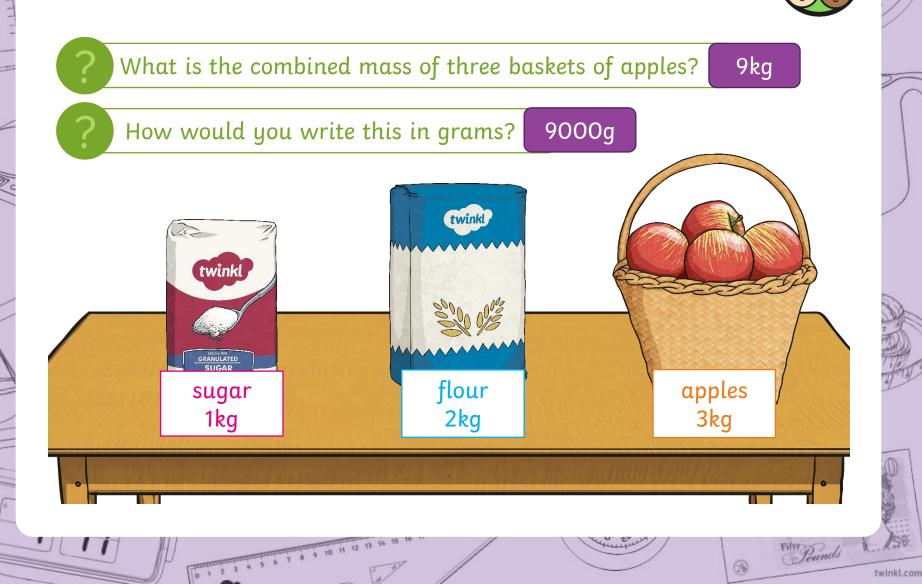

ts of mass.

#### Success Criteria

- I can convert from kilograms to grams by multiplying by 1000.
- I can convert from grams to kilograms by dividing by 1000.
- I can convert and order mixed units of mass.

# Closest to a Kilogram



The aim of the game is to get closest to a kilogram. **1kg = 1000g** 



twinkl.com

#### **Kilograms to Grams**

There are 1000 grams in 1 kilogram. How many grams are there in

3kg?

3000g

4kg?

40009

0

iss.

5kg?

5000g

Pounds

twinkl.com

What calculation do we need to do to convert from kilograms to grams?

2kg?

2000g

We need to multiply the number of kilograms by 1000.

grams in the same mass as kilograms.

9 10 11 12 13

## What's the Mass?

12 13 14 15 16 17 18

10

2

3-





twinkl.com

## What's the Mass?

12 13 14 15 16 17 18

- 10

2

3-



## What's the Mass?



2

3-

10





#### What's the Mass? Mixed Units

Sometimes, mass is given in mixed units: kg and g.

twinkl.com

1kg 300g 2kg 600g 4kg 350g

How could we convert these measurements into grams?

We need to multiply the kilogram measurement by 1000, then add on the gram measurement. 1kg 300g = 1000g + 300g = 1300g

#### What's the Mass? Mixed Units

Write the following in grams:



twinkl.com

#### Converting Grams to Kilograms



To convert from grams to kilograms, we divide the number of grams by 1000: 5000g ÷ 1000 = 5kg

If this creates a decimal number, the thousandths become grams: 2500g ÷ 1000 = 2.500 = 2kg 500g



Pounds

#### Converting Grams to Kilograms

Convert these grams measurements into kilograms:



# **Ordering Mixed Units**

10

Order these mass me