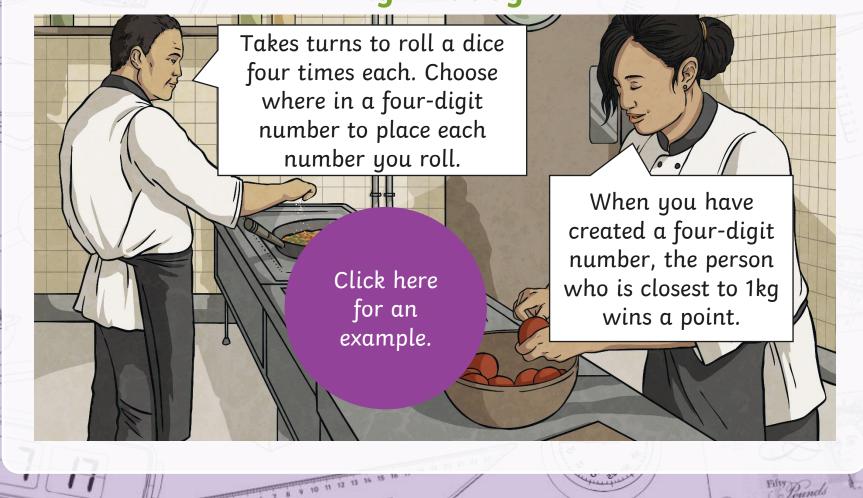

# Closest to a Kilogram

The aim of the game is to get closest to a kilogram. **1kg = 1000g** 

twinkl.com