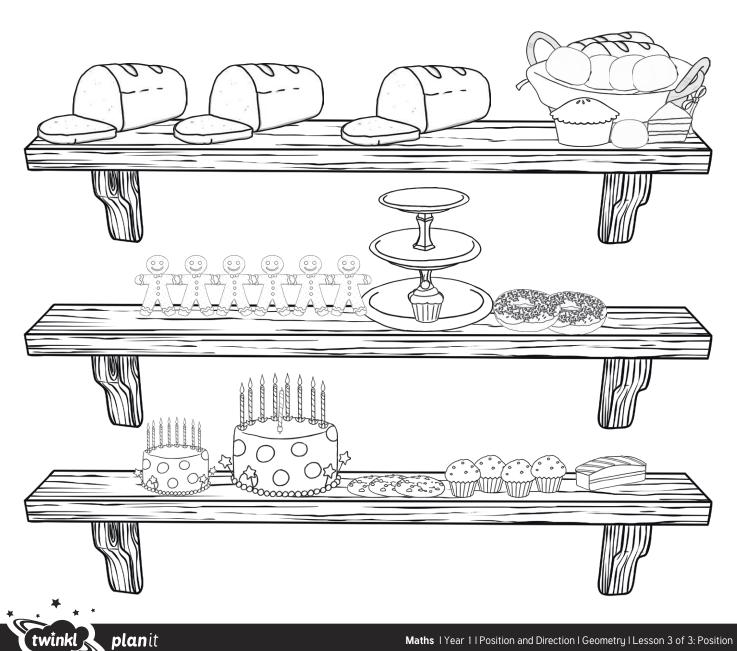

# Inside the Bakery **Answers**

## Inside the Bakery **Answers**

Draw a large pie just underneath the bread buns.

Draw four muffins close to the cookies.

Draw a cupcake in the centre of the cupcake stand.

Draw a slice of chocolate cake next to the pie.

Draw an extra bread bun in front of the basket.