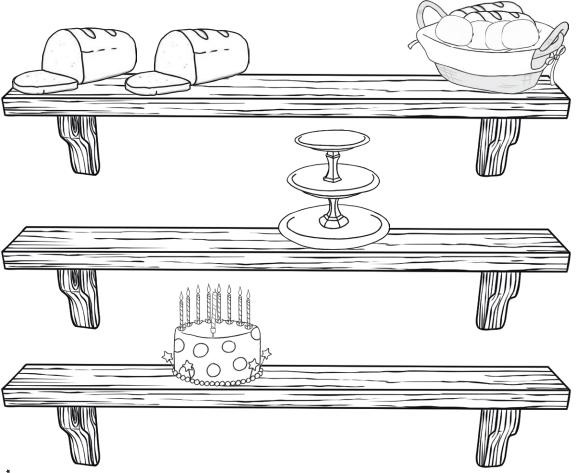

#### Read and draw.

Draw an extra loaf of bread between the buns and the loaves.

Draw an extra candle on top of the birthday cake.

Draw two doughnuts to the right of the cupcake stand.

Draw a small birthday cake to the left of the birthday cake.

Draw six gingerbread men on the shelf above the birthday cake.

Draw five cookies close to the birthday cake on the bottom shelf.

#### Read and draw.

Draw an extra loaf of bread between the buns and the loaves.

Draw three cookies in the middle of the bottom shelf.

Draw two doughnuts to the right of the cupcake stand.

Draw a small birthday cake to the left of the birthday cake.

Draw six gingerbread men on the shelf above the birthday cake.

Draw two muffins next to the cookies.

Draw an extra candle on top of the birthday cake.

Draw a large pie just underneath the bread buns.

Draw a slice of chocolate cake next to the muffins.

#### Read and draw.

Draw an extra loaf of bread between the buns and the loaves.

Draw an extra candle on top of the birthday cake.

Draw three cookies in the middle of the bottom shelf.

Draw six gingerbread men on the shelf above the birthday cake.

Draw a large pie just underneath the bread buns.

Draw four muffins close to the cookies.

Draw a cupcake in the centre of the cupcake stand.

Draw a slice of chocolate cake next to the pie.

Draw an extra bread bun in front of the basket.