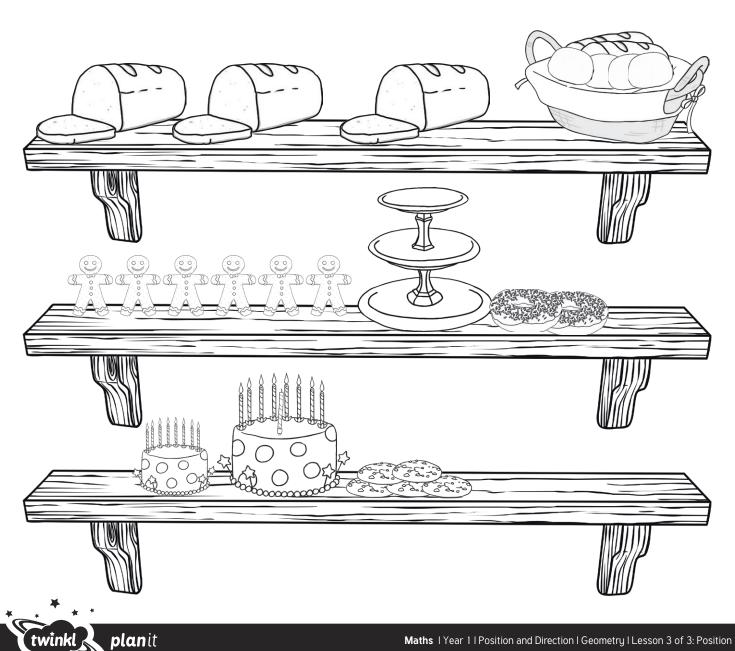

#### Read and draw.

Draw an extra loaf of bread between the buns and the loaves.

Draw three cookies in the middle of the bottom shelf.

Draw two doughnuts to the right of the cupcake stand.

Draw a small birthday cake to the left of the birthday cake.

Draw six gingerbread men on the shelf above the birthday cake.

Draw two muffins next to the cookies.

Draw an extra candle on top of the birthday cake.

Draw a large pie just underneath the bread buns.

Draw a slice of chocolate cake next to the muffins.