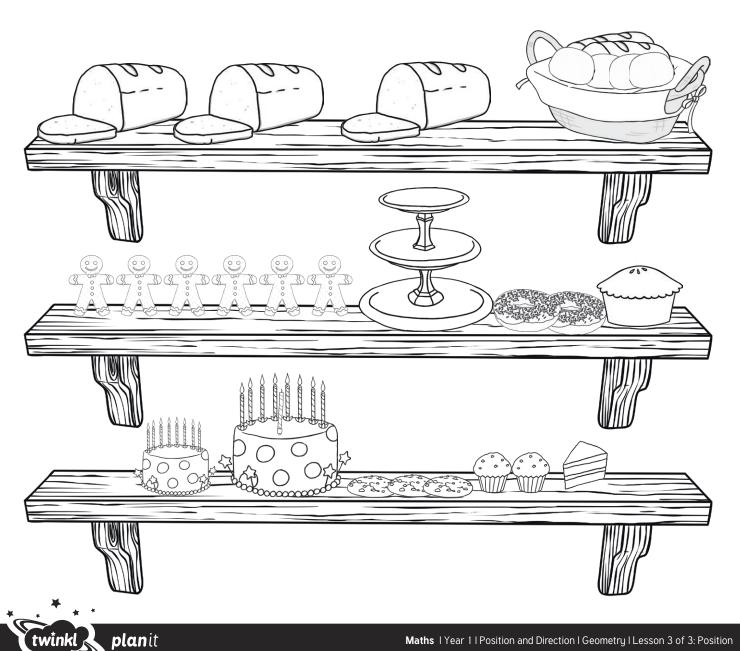

### Inside the Bakery

I can draw items in a given position.

#### Read and draw.

Draw an extra loaf of bread between the buns and the loaves.

Draw an extra candle on top of the birthday cake.

Draw two doughnuts to the right of the cupcake stand.

Draw a small birthday cake to the left of the birthday cake.

Draw six gingerbread men on the shelf above the birthday cake.

Draw five cookies close to the birthday cake on the bottom shelf.