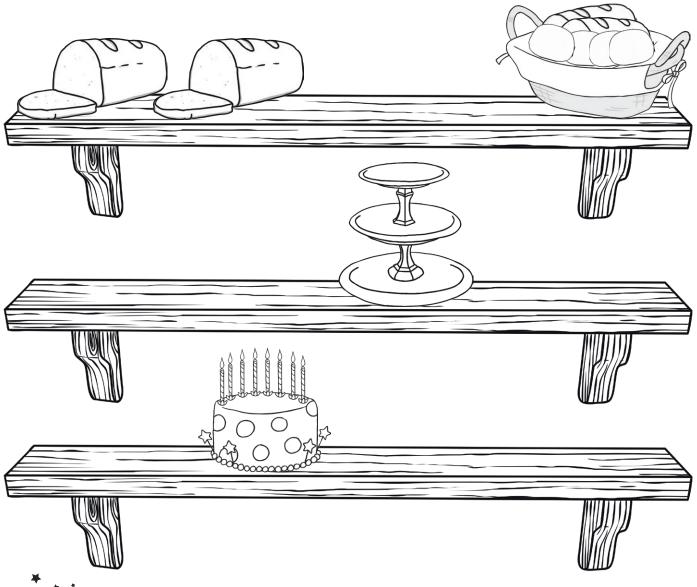

### Inside the Bakery

I can draw items in a given position.

#### Read and draw.

Draw an extra loaf of bread between the buns and the loaves.

Draw an extra candle on top of the birthday cake.

Draw two doughnuts to the right of the cupcake stand.

Draw a small birthday cake to the left of the birthday cake.

Draw six gingerbread men on the shelf above the birthday cake.

Draw five cookies close to the birthday cake on the bottom shelf.

#### Read and draw.

Draw an extra loaf of bread between the buns and the loaves.

Draw three cookies in the middle of the bottom shelf.

Draw two doughnuts to the right of the cupcake stand.

Draw a small birthday cake to the left of the birthday cake.

Draw six gingerbread men on the shelf above the birthday cake.

Draw two muffins next to the cookies.

Draw an extra candle on top of the birthday cake.

Draw a large pie just underneath the bread buns.

Draw a slice of chocolate cake next to the muffins.

#### Read and draw.

Draw an extra loaf of bread between the buns and the loaves.

Draw an extra candle on top of the birthday cake.

Draw three cookies in the middle of the bottom shelf.

Draw six gingerbread men on the shelf above the birthday cake.

Draw a large pie just underneath the bread buns.

Draw four muffins close to the cookies.

Draw a cupcake in the centre of the cupcake stand.

Draw a slice of chocolate cake next to the pie.

Draw an extra bread bun in front of the basket.