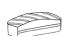

#### Read and draw.

Draw an extra loaf of bread between the buns and the loaves.

Draw an extra candle on top of the birthday cake.

Draw two doughnuts to the right of the cupcake stand.

Draw a small birthday cake to the left of the birthday cake.

Draw six gingerbread men on the shelf above the birthday cake.

Draw five cookies close to the birthday cake on the bottom shelf.