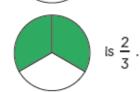

## In Focus

Sam and Holly drew pictures to show  $\frac{2}{3}$  of a circle.

Who is correct?

## Let's Learn

•

is 1.

Sam is correct.

2

 $\frac{1}{3}$ 

$$\frac{1}{3} + \frac{1}{3} = \frac{2}{3}$$

Hannah is also correct.