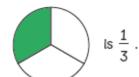

## Let's Learn

•

is 1.

Sam is correct.

2

 $\frac{1}{3}$ 

$$\frac{1}{3} + \frac{1}{3} = \frac{2}{3}$$

Hannah is also correct.