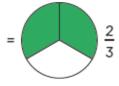

## Let's Learn

•

is 1.

Sam is correct.

2

 $\frac{1}{3}$ 

$$\frac{1}{3} + \frac{1}{3} = \frac{2}{3}$$

Hannah is also correct.