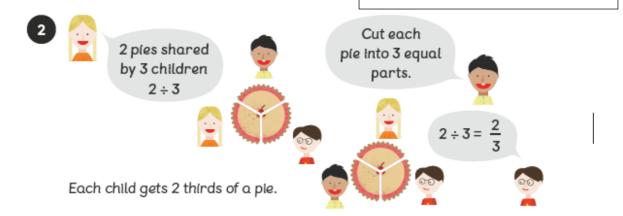

IS EACH WHOLE
DIVIDED INTO 6 OR
THREE?
There are 6 pieces b

There are 6 pieces but each **whole** pie is divided in 3.

Fractions

Page 181

If there were two whole pies that needed to be shared between 3 children, how would you cut them?