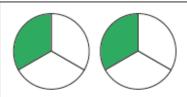

## In Focus

Sam and Holly drew pictures to show  $\frac{2}{3}$  of a circle.

Who is correct?

## Let's Learn

•

is 1.

Sam is correct.

2

 $\frac{1}{3}$ 

$$\frac{1}{3} + \frac{1}{3} = \frac{2}{3}$$

Hannah is also correct.