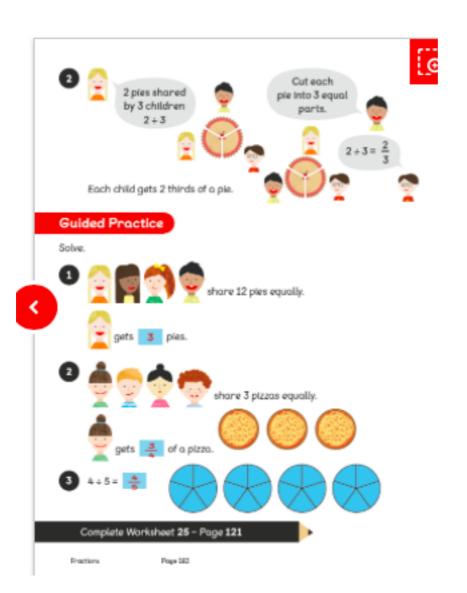

IS EACH WHOLE
DIVIDED INTO 6 OR
THREE?
There are 6 pieces b

There are 6 pieces but each **whole** pie is divided in 3.

Fractions

Page 181

If there were two whole pies that needed to be shared between 3 children, how would you cut them?

### **Guided Practice**

Remember there is a division table on the website to support you if you need it.

### Complete Worksheet 25 - Page 121

Fractions

Page 182