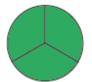

## Let's Learn

•

is 1.

Sam is correct.

2

 $\frac{1}{3}$ 

$$\frac{1}{3} + \frac{1}{3} = \frac{2}{3}$$

Hannah is also correct.

IS EACH WHOLE
DIVIDED INTO 6 OR
THREE?
There are 6 pieces b

There are 6 pieces but each **whole** pie is divided in 3.

Fractions

Page 181

If there were two whole pies that needed to be shared between 3 children, how would you cut them?