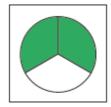

## In Focus

Sam and Holly drew pictures to show  $\frac{2}{3}$  of a circle.

Who is correct?

## Let's Learn

•

is 1.

Sam is correct.

2

 $\frac{1}{3}$ 

$$\frac{1}{3} + \frac{1}{3} = \frac{2}{3}$$

Hannah is also correct.