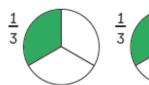

## Let's Learn

•

is 1.

Sam is correct.

2

 $\frac{1}{3}$ 

$$\frac{1}{3} + \frac{1}{3} = \frac{2}{3}$$

Hannah is also correct.