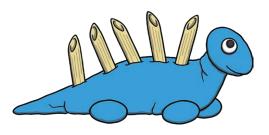

Roll lots of balls with the playdough. Stack all the balls together to build a tower.

Make a dinosaur model out of the playdough. Use pasta to make spines for the dinosaur.

Playdough Area Challenge Cards