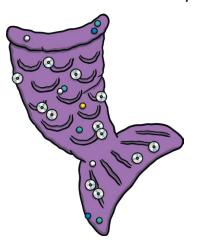

Create a mermaid's tail out of playdough and add gems and sequins to it to make it sparkle!

Playdough Area Challenge Cards

Roll out the playdough and stamp number shapes into it. What numbers have you made?