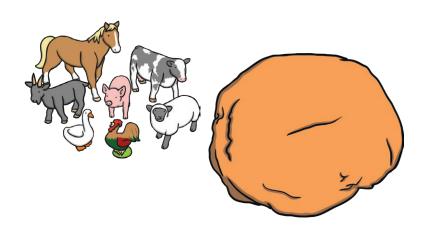

Playdough Area Challenge Cards

Stamp some small world animals into the playdough to make playdough fossils.

Playdough Area Challenge Cards

Create a flower using the playdough. Use sequins, beads or buttons to decorate your flower.