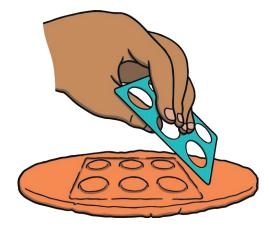

Create a mermaid's tail out of playdough and add gems and sequins to it to make it sparkle!

Playdough Area Challenge Cards

Roll out the playdough and stamp number shapes into it. What numbers have you made?