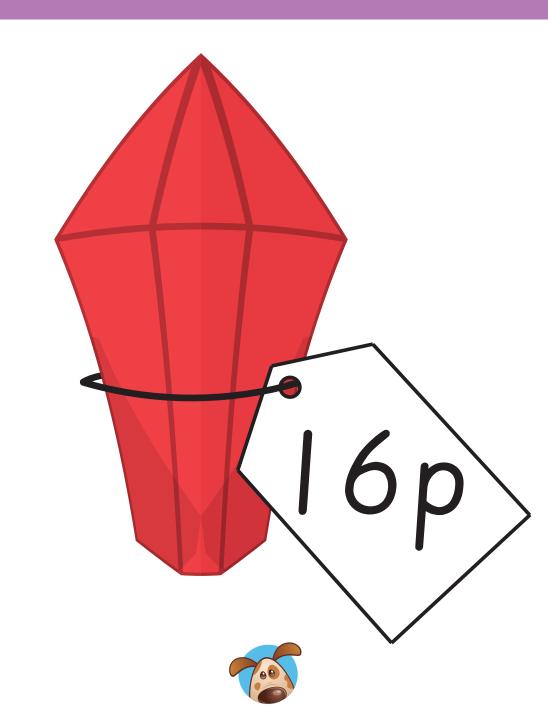

How many different ways can you find to pay for the magical items?

# Magic Ruby

#### Making 16p