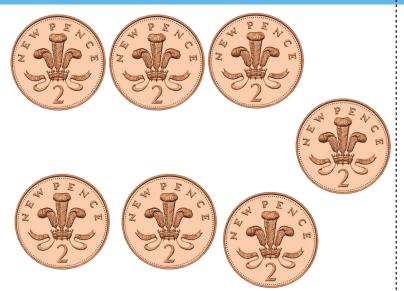

u find to pay for the magical items?



How many different ways can you find to pay for the magical items?



## Wizard's Wand

## Magic Beans



## Wizard's Hat

# Magic Potion



## Magic Frog

# Magic Spell Scroll



## Crystal ball

# Magic Key





## Magic Sword

# Magic Ruby





## Magic Lamp

## Talking Owl





© Teacher's Pet 2019 www.tpet.co.uk

# Making 7p Making 7p © Teacher's Pet 2019 www.tpet.co.uk © Teacher's Pet 2019 www.tpet.co.uk Making 7p Making 7p © Teacher's Pet 2019 www.tpet.co.uk © Teacher's Pet 2019 www.tpet.co.uk Making 7p Making 7p



#### Making 8p



#### Making 9p

#### Making 9p



© Teacher's Pet 2019 www.tpet.co.uk

### Making 10p

#### Making 10p



#### Making 12p

#### Making 12p



© Teacher's Pet 2019 www.tpet.co.uk

#### Making 14p

#### Making 14p



© Teacher's Pet 2019 www.tpet.co.uk





© Teacher's Pet 2019 www.tpet.co.uk

#### Making 14p

© Teacher's Pet 2019 www.tpet.co.uk





Making 14p







© Teacher's Pet 2019 www.tpet.co.uk

#### Making 14p







Teacher's Pet 2019 www.tpet.co.uk







#### Making 15p

#### Making 15p



© Teacher's Pet 2019 www.tpet.co.uk

000000000000000

#### Making 16p

#### Making 16p



© Teacher's Pet 2019 www.tpet.co.uk

#### Making 17p

#### Making 17p



© Teacher's Pet 2019 www.tpet.co.uk

#### Making 20p

#### Making 20p