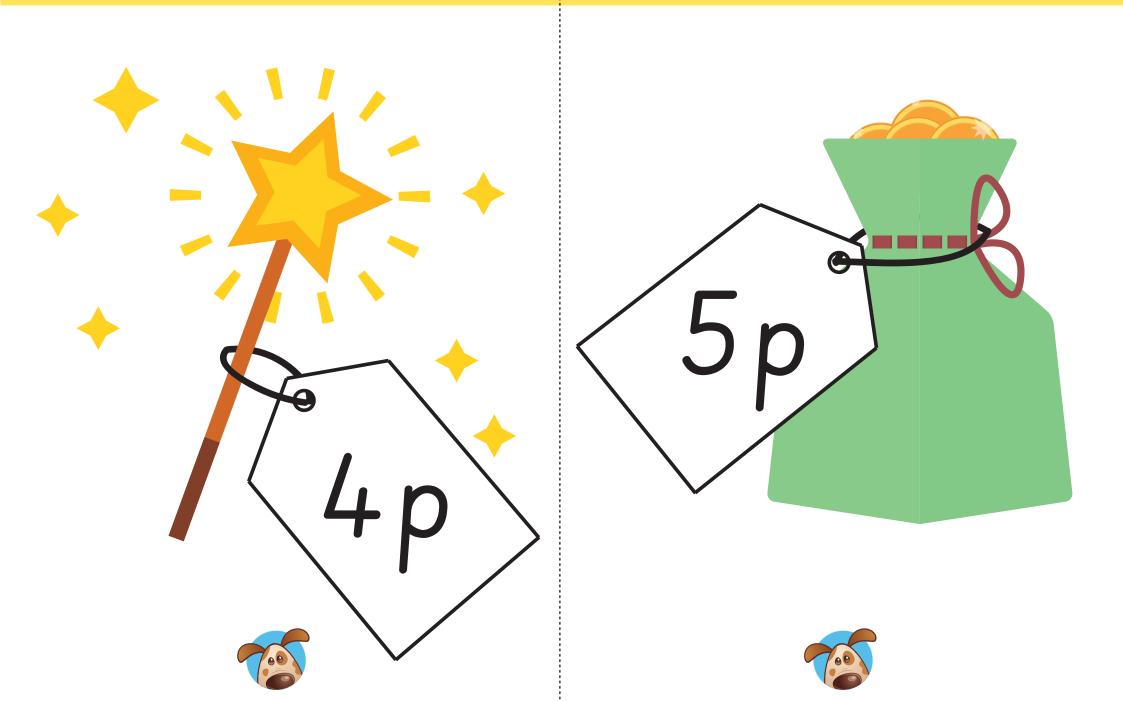

Curriculum Area: Measurement - Money and Time

Main Teaching Focus: Find ways to pay amounts to 10p.

Outcome: Able to pay amounts up to 10p.

Suggested Starter: Count on I or 2



Save ink and paper by printing from page 2 onwards.

How many different ways can you find to pay for these magical items?



How many different ways can you find to pay for these magical items?



How many different ways can you find to pay for the magical items?



How many different ways can you find to pay for the magical items?



## Wizard's Wand

## Magic Beans



## Wizard's Hat

# Magic Potion



## Magic Frog

# Magic Spell Scroll



## Crystal ball

# Magic Key





## Magic Sword

# Magic Ruby





## Magic Lamp

## Talking Owl





© Teacher's Pet 2019 www.tpet.co.uk

# Making 7p Making 7p © Teacher's Pet 2019 www.tpet.co.uk © Teacher's Pet 2019 www.tpet.co.uk Making 7p Making 7p © Teacher's Pet 2019 www.tpet.co.uk © Teacher's Pet 2019 www.tpet.co.uk Making 7p Making 7p



#### Making 8p



#### Making 9p

#### Making 9p



© Teacher's Pet 2019 www.tpet.co.uk

### Making 10p

#### Making 10p



#### Making 12p

#### Making 12p



© Teacher's Pet 2019 www.tpet.co.uk

#### Making 14p

#### Making 14p



© Teacher's Pet 2019 www.tpet.co.uk





© Teacher's Pet 2019 www.tpet.co.uk

#### Making 14p

© Teacher's Pet 2019 www.tpet.co.uk





Making