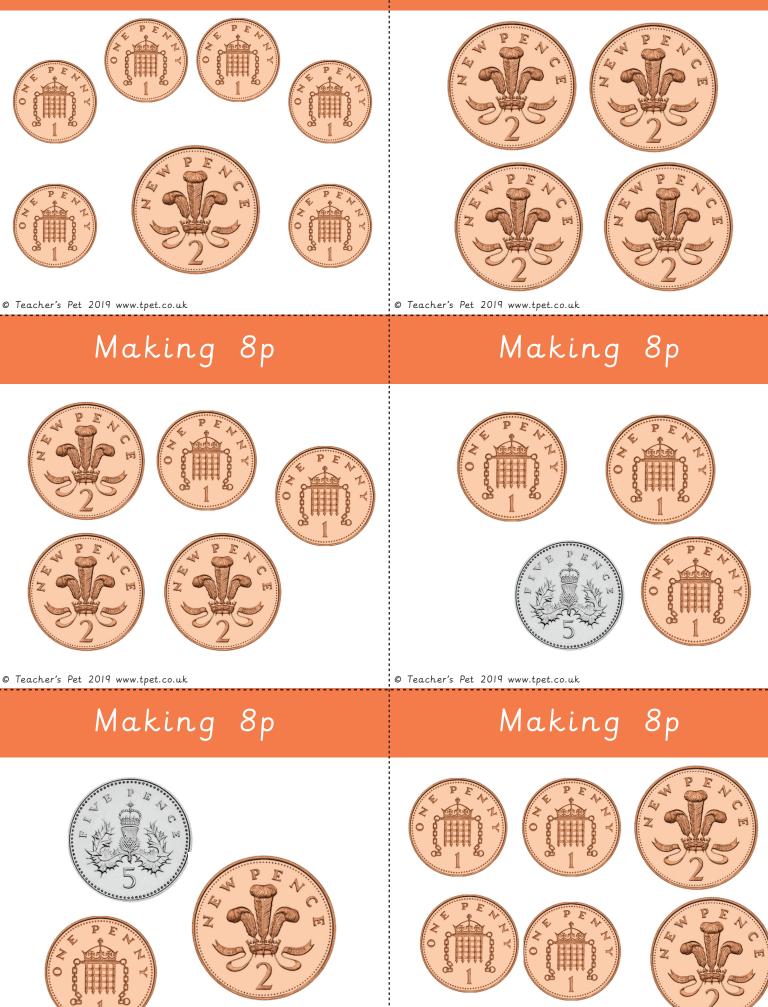

paper by printing from page 2 onwards.

How many different ways can you find to pay for these magical items?



How many different ways can you find to pay for these magical items?



How many different ways can you find to pay for the magical items?



How many different ways can you find to pay for the magical items?



## Wizard's Wand

## Magic Beans



## Wizard's Hat

# Magic Potion



## Magic Frog

# Magic Spell Scroll



## Crystal ball

# Magic Key





## Magic Sword

# Magic Ruby





## Magic Lamp

## Talking Owl





© Teacher's Pet 2019 www.tpet.co.uk

# Making 7p Making 7p © Teacher's Pet 2019 www.tpet.co.uk © Teacher's Pet 2019 www.tpet.co.uk Making 7p Making 7p © Teacher's Pet 2019 www.tpet.co.uk © Teacher's Pet 2019 www.tpet.co.uk Making 7p Making 7p



#### Making 8p



#### Making 9p

#### Making 9p



© Teacher's Pet 2019 www.tpet.co.uk

### Making 10p

#### Making 10p



#### Making 12p

#### Making 12p



© Teacher's Pet 2019 www.tpet.co.uk

#### Making 14p

#### Making 14p



© Teacher's Pet 2019 www.tpet.co.uk





© Teacher's Pet 2019 www.tpet.co.uk

#### Making 14p

© Teacher's Pet 2019 www.tpet.co.uk





Making 14p







© Teacher's Pet 2019 www.tpet.co.uk

#### Making 14p







Teacher's Pet 2019 www.tpet.co.uk







#### Making 15p

#### Making 15p



© Teacher's Pet 2019 www.tpet.co.uk

000000000000000

#### Making 16p

#### Making 16p



© Teacher's Pet 2019 www.tpet.co.uk

#### Making 17p

#### Making 17p



© Teacher's Pet 2019 www.tpet.co.uk

#### Making 20p

#### Making 20p