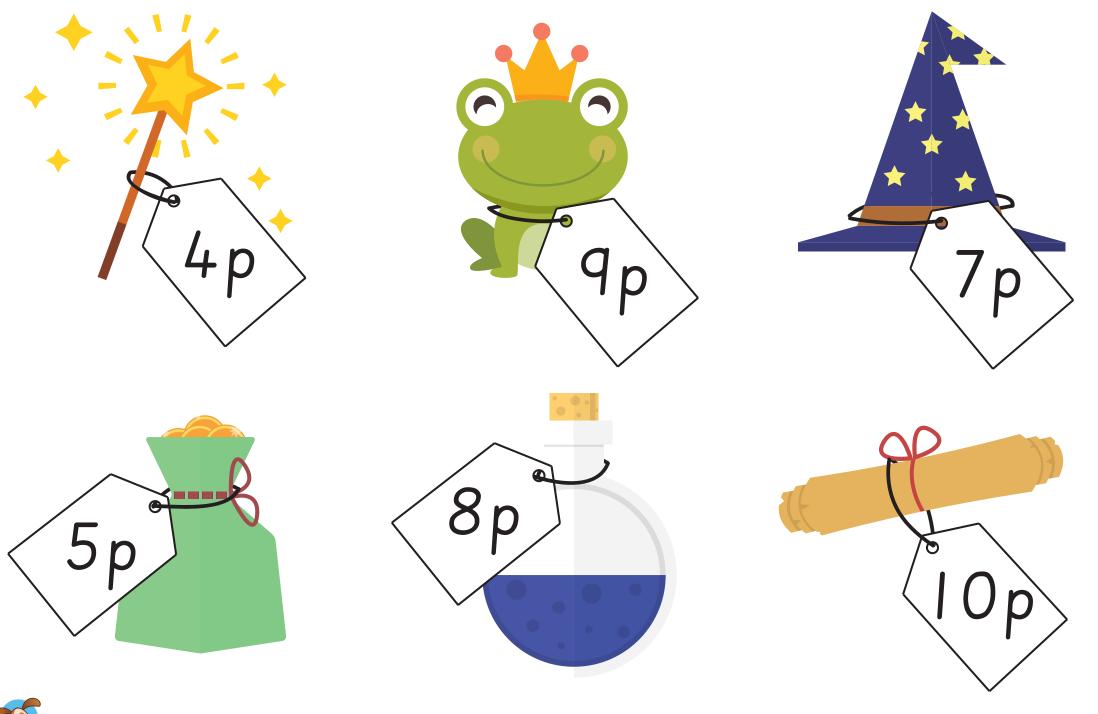

How many different ways can you find to pay for these magical items?

How many different ways can you find to pay for these magical items?

How many different ways can you find to pay for the magical items?

How many different ways can you find to pay for the magical items?

## Wizard's Wand

## Magic Beans

## Wizard's Hat

# Magic Potion

## Magic Frog

# Magic Spell Scroll