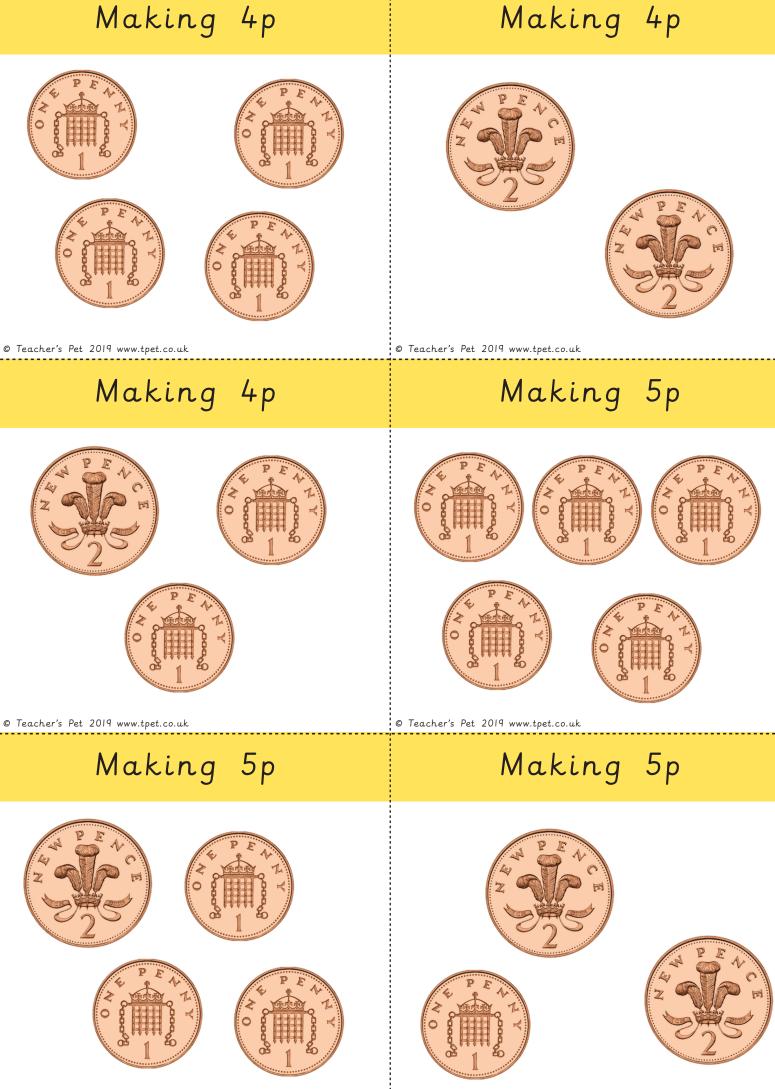

Curriculum Area: Measurement - Money and Time

Main Teaching Focus: Find ways to pay amounts to 10p.

Outcome: Able to pay amounts up to 10p.

Suggested Starter: Count on I or 2

Save ink and paper by printing from page 2 onwards.