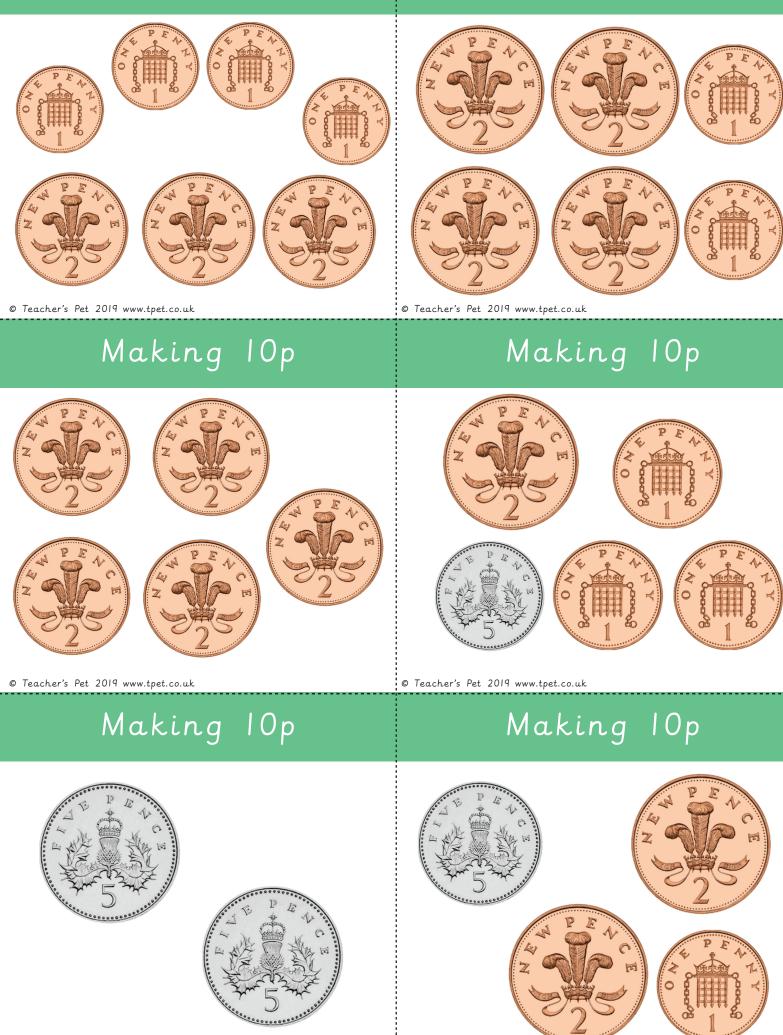

ms?



How many different ways can you find to pay for these magical items?



How many different ways can you find to pay for the magical items?



How many different ways can you find to pay for the magical items?



## Wizard's Wand

## Magic Beans



## Wizard's Hat

# Magic Potion



## Magic Frog

# Magic Spell Scroll



## Crystal ball

# Magic Key





## Magic Sword

# Magic Ruby





## Magic Lamp

## Talking Owl





© Teacher's Pet 2019 www.tpet.co.uk

# Making 7p Making 7p © Teacher's Pet 2019 www.tpet.co.uk © Teacher's Pet 2019 www.tpet.co.uk Making 7p Making 7p © Teacher's Pet 2019 www.tpet.co.uk © Teacher's Pet 2019 www.tpet.co.uk Making 7p Making 7p



#### Making 8p



#### Making 9p

#### Making 9p



© Teacher's Pet 2019 www.tpet.co.uk

### Making 10p

#### Making 10p



#### Making 12p

#### Making 12p



© Teacher's Pet 2019 www.tpet.co.uk

#### Making 14p

#### Making 14p



© Teacher's Pet 2019 www.tpet.co.uk





© Teacher's Pet 2019 www.tpet.co.uk

#### Making 14p

© Teacher's Pet 2019 www.tpet.co.uk





Making 14p







© Teacher's Pet 2019 www.tpet.co.uk

#### Making 14p







Teacher's Pet 2019 www.tpet.co.uk







#### Making 15p

#### Making 15p



© Teacher's Pet 2019 www.tpet.co.uk

000000000000000

#### Making 16p

#### Making 16p



© Teacher's Pet 2019 www.tpet.co.uk

#### Making 17p

#### Making 17p



© Teacher's Pet 2019 www.tpet.co.uk

#### Making 20p

#### Making 20p