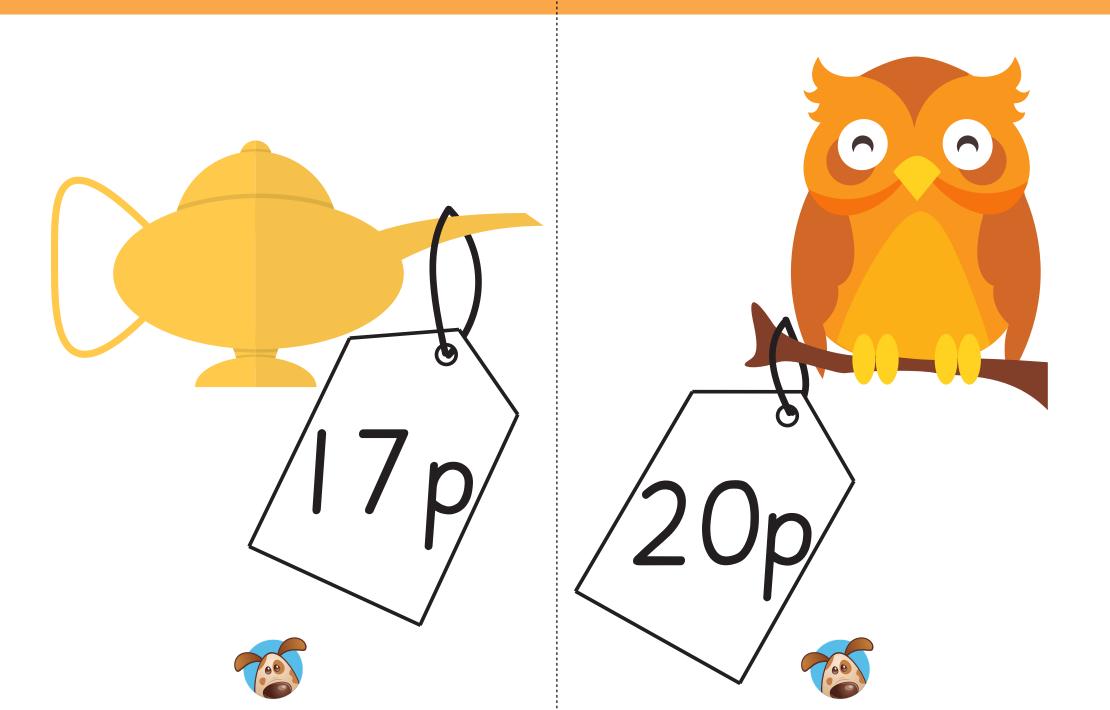

How many different ways can you find to pay for the magical items?

## Magic Lamp

## Talking Owl

© Teacher's Pet 2019 www.tpet.co.uk

#### Making 17p

#### Making 20p