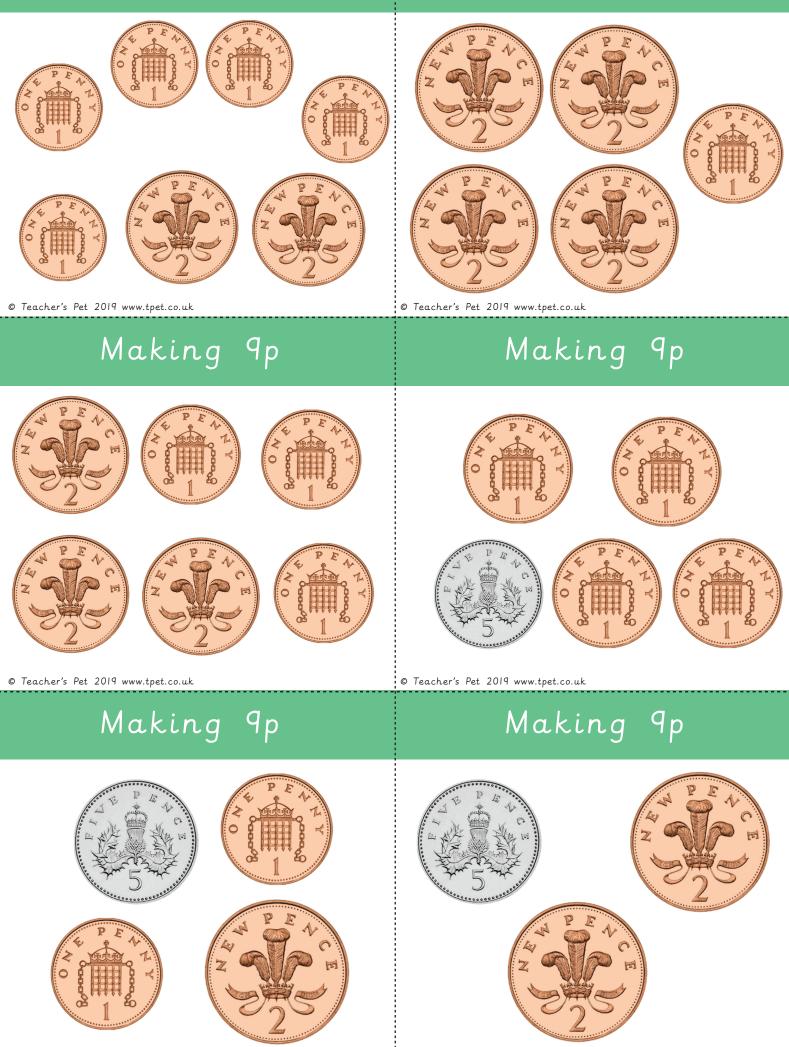

ards.

How many different ways can you find to pay for these magical items?



How many different ways can you find to pay for these magical items?



How many different ways can you find to pay for the magical items?



How many different ways can you find to pay for the magical items?



## Wizard's Wand

## Magic Beans



## Wizard's Hat

# Magic Potion



## Magic Frog

# Magic Spell Scroll



## Crystal ball

# Magic Key





## Magic Sword

# Magic Ruby





## Magic Lamp

## Talking Owl





© Teacher's Pet 2019 www.tpet.co.uk

# Making 7p Making 7p © Teacher's Pet 2019 www.tpet.co.uk © Teacher's Pet 2019 www.tpet.co.uk Making 7p Making 7p © Teacher's Pet 2019 www.tpet.co.uk © Teacher's Pet 2019 www.tpet.co.uk Making 7p Making 7p



#### Making 8p



#### Making 9p

#### Making 9p



© Teacher's Pet 2019 www.tpet.co.uk

### Making 10p

#### Making 10p



#### Making 12p

#### Making 12p



© Teacher's Pet 2019 www.tpet.co.uk

#### Making 14p

#### Making 14p



© Teacher's Pet 2019 www.tpet.co.uk





© Teacher's Pet 2019 www.tpet.co.uk

#### Making 14p

© Teacher's Pet 2019 www.tpet.co.uk





Making 14p







© Teacher's Pet 2019 www.tpet.co.uk

#### Making 14p







Teacher's Pet 2019 www.tpet.co.uk







#### Making 15p

#### Making 15p



© Teacher's Pet 2019 www.tpet.co.uk

000000000000000

#### Making 16p

#### Making 16p



© Teacher's Pet 2019 www.tpet.co.uk

#### Making 17p

#### Making 17p



© Teacher's Pet 2019 www.tpet.co.uk

#### Making 20p

#### Making 20p