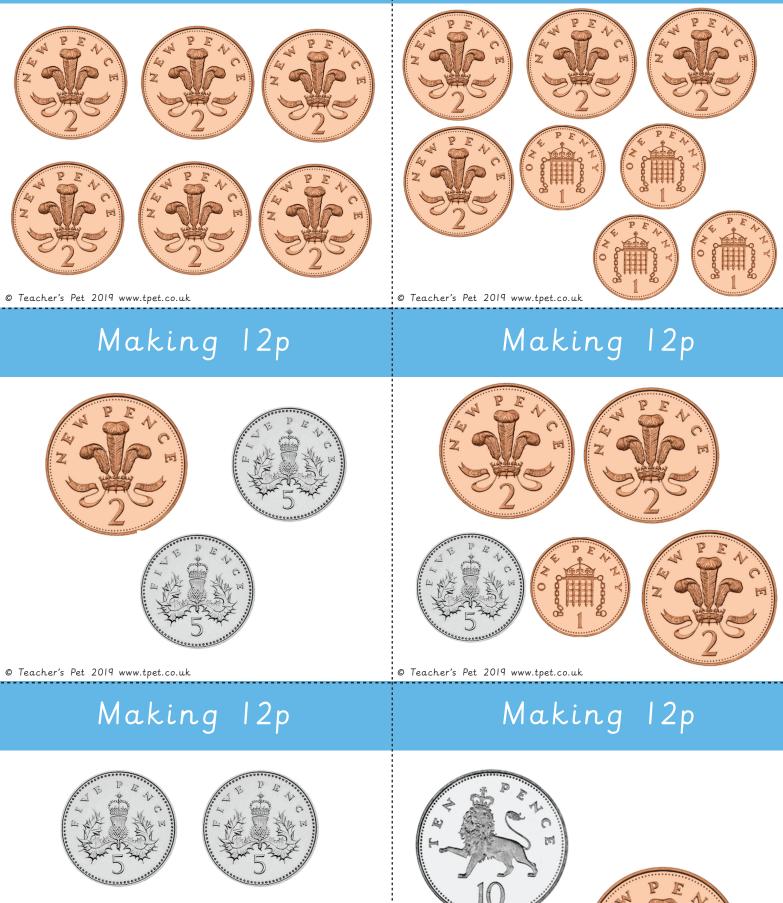

ou find to pay for these magical items?



How many different ways can you find to pay for the magical items?



How many different ways can you find to pay for the magical items?



## Wizard's Wand

## Magic Beans



## Wizard's Hat

# Magic Potion



## Magic Frog

# Magic Spell Scroll



## Crystal ball

# Magic Key





## Magic Sword

# Magic Ruby





## Magic Lamp

## Talking Owl





© Teacher's Pet 2019 www.tpet.co.uk

# Making 7p Making 7p © Teacher's Pet 2019 www.tpet.co.uk © Teacher's Pet 2019 www.tpet.co.uk Making 7p Making 7p © Teacher's Pet 2019 www.tpet.co.uk © Teacher's Pet 2019 www.tpet.co.uk Making 7p Making 7p



#### Making 8p



#### Making 9p

#### Making 9p



© Teacher's Pet 2019 www.tpet.co.uk

### Making 10p

#### Making 10p



#### Making 12p

#### Making 12p



© Teacher's Pet 2019 www.tpet.co.uk

#### Making 14p

#### Making 14p



© Teacher's Pet 2019 www.tpet.co.uk





© Teacher's Pet 2019 www.tpet.co.uk

#### Making 14p

© Teacher's Pet 2019 www.tpet.co.uk





Making 14p







© Teacher's Pet 2019 www.tpet.co.uk

#### Making 14p







Teacher's Pet 2019 www.tpet.co.uk







#### Making 15p

#### Making 15p



© Teacher's Pet 2019 www.tpet.co.uk

000000000000000

#### Making 16p

#### Making 16p



© Teacher's Pet 2019 www.tpet.co.uk

#### Making 17p

#### Making 17p



© Teacher's Pet 2019 www.tpet.co.uk

#### Making 20p

#### Making 20p