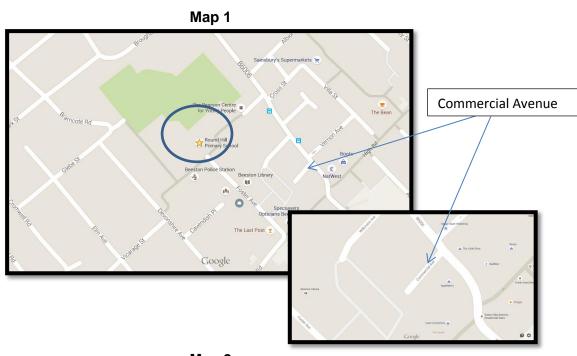

## **Directions to Round Hill Primary**

**Sat Nav:** NG9 2NJ (This is the post code of Commercial Avenue)

Address: Foster Avenue, Beeston, Nottingham, NG9 1AE

**Access:** To school is via Commercial Avenue. Go to the end of Commercial Avenue and follow the road round to the right onto Foster Avenue.

**Please note:** Allow extra time for your journey because of the tram works! There are lots of diversions in place.

There is parking on the school site, double park if needed. Use the keypad to buzz the office and they will let you in.

Alternatively you could park in Sainsbury's and walk across (5 mins) if that helps. It is free to park there for 3 hours.

Map 1 shows a detailed map of the school location. Map 2 shows the surrounding area