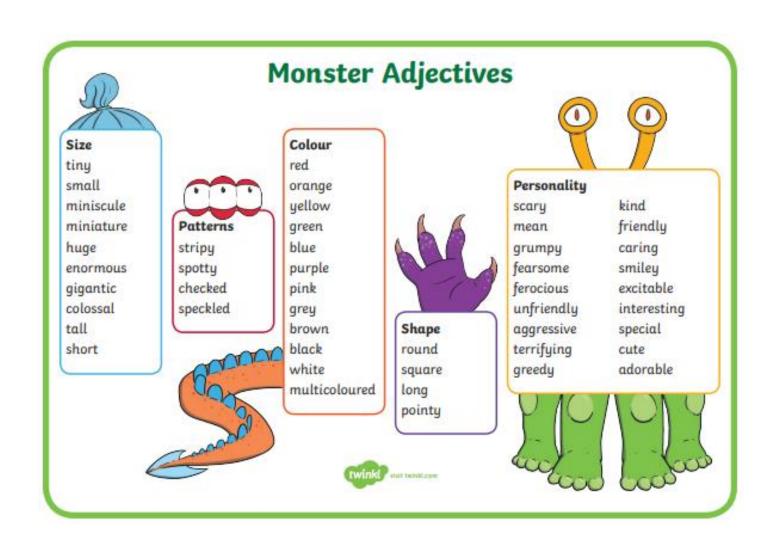

## 2. Subheading:

Think about what this paragraph is about. You might want to magpie my subheading and change the name.

Key Information about the Yellow Bottom Dragon:

Write your subheading now and make sure you underline it (with a ruler).

Key Information about the :

Have you ever wanted to keep

•

Start with a rhetorical question. A question that does not need an answer.

If you are stuck. Try to change the words I have underlined in red below.

Have you ever wanted to keep a unique pet?

## WALT: To plan a set of instructions

| Have you ever wanted to keep a u | nique pet?                            |
|----------------------------------|---------------------------------------|
| has a distinctive mouth full     | of dagger-like teeth. Due to its lazy |
| nature, you will find them       | taking frequent naps.                 |
| However, don't be fooled by this | peaceful picture as should the        |
| become hungry                    | its                                   |
| and the situation can tu         | rn dangerous! Below is how to prevent |
| this from happening.             |                                       |