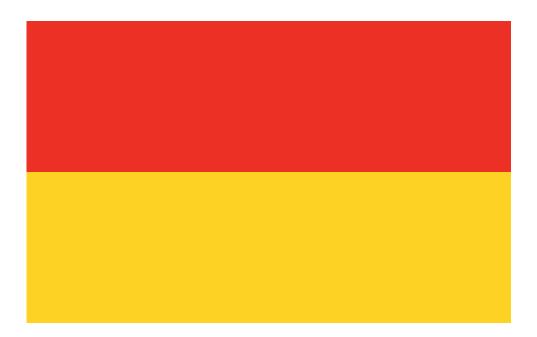

### RED AND YELLOW LIFEGUARDS ON DUTY

Between the flags is the safest place to swim

# RED AND YELLOW LIFEGUARDS ON DUTY

Between the flags is the safest place to swim