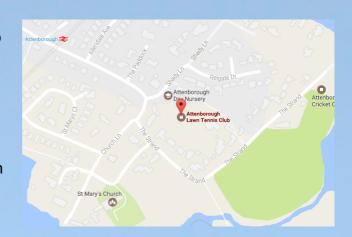

### Where we are

Attenborough Tennis Club Shady Lane Attenborough NG9 6AW.

Attenborough Tennis club can be found on shady lane, just off Attenborough Lane.