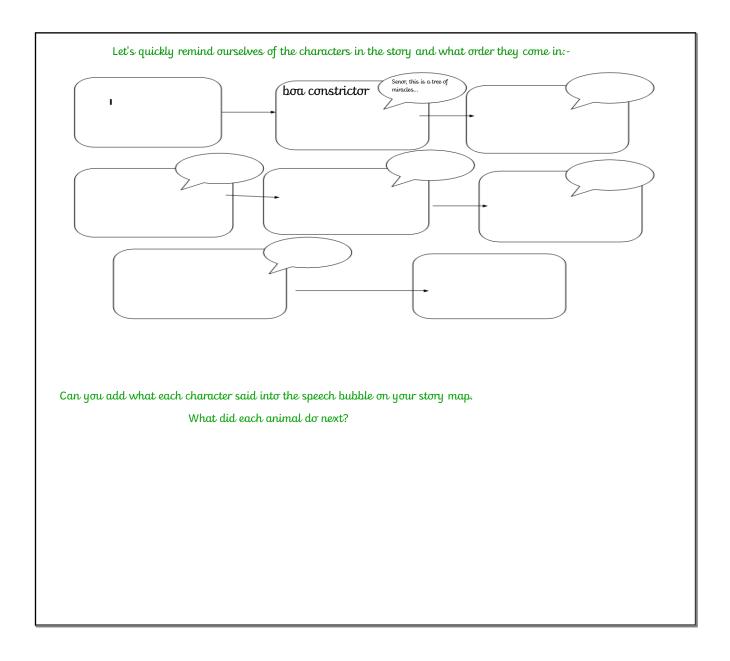

Review the model text and write a list of the animals in the order they appear in.

Review the model text and write a list of the characters in the order they appear in.

boa constrictor,

monkeys,

green frog,

porcupines,

jaguar,

small child,