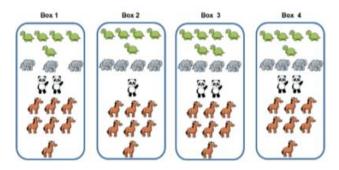

Dexter makes a tally chart of the animals he saw at the zoo

| Animal | Tally |
|--------|-------|
| 2      | 粣     |
| S      | 1111  |
|        | П     |
|        | 州川    |

Tick one box below that shows all of the animals Dexter saw and explain why the others are incorrect.