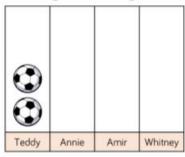

Complete the pictogram using the data given.

| Name    | Tally   |
|---------|---------|
| Teddy   |         |
| Annie   | ## 1111 |
| Amir    | HH.     |
| Whitney | #1      |